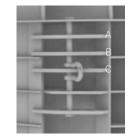

Mørenot Fishery AS Tore Ringstad, sales manager Tel.: +47 977 55 436 tore.ringstad@morenot.no www.morenot.com/fishery

А

В

С

W: Main wire connection C-D: Upper backstrop connection E-F-G: Lowerbackstrop connection

To increase spread (AOA): Connect to a higher no. in point W To decrease spread (AOA): Connect to a lower no. in point W

Tilt door inwards: C and E or F on back & A on front Tilt door outwards: D and F or G on back & C on front

Tild door forward: Upper back strop to a higher no. in point C or D Tilt door backwards: Lower back strop to a higher no. In point E or F or G