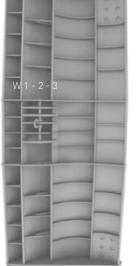

Mørenot Fishery AS Tore Ringstad, sales manager Tel.: +47 977 55 436 tore.ringstad@morenot.no www.morenot.com/fishery

А

В

С

W: Main wire connection C-D: Upper backstrop connection E-F-G: Lowerbackstrop connection

To increase spread (AOA): Connect to a higher no. in point W To decrease spread (AOA): Connect to a lower no. in point W

Tilt door inwards: C and E or F on back & A on front Tilt door outwards: D and F or G on back & C on front