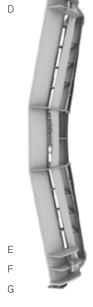

Mørenot Fishery AS Tore Ringstad, sales manager Tel.: +47 977 55 436 tore.ringstad@morenot.no www.morenot.com/fishery

А

В

С

W: Main wire connection C-D: Upper backstrop connection E-F-G: Lowerbackstrop connection

Tild door forward: Upper back strop to a higher no. in point C or D Tilt door backwards: Lower back strop to a higher no. In point E or F or G